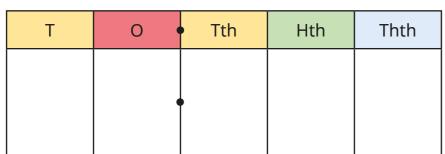

**b)** 16.052

| Т | 0 | Tth | Hth | Thth |
|---|---|-----|-----|------|
|   |   |     |     |      |
|   | • |     |     |      |
|   |   |     |     |      |

| here is |        | ten, |       | ones, | tenths, | hundredths |
|---------|--------|------|-------|-------|---------|------------|
| ınd     | tho    | usan | dths. |       |         |            |
| he num  | ıber i | S    |       |       |         |            |