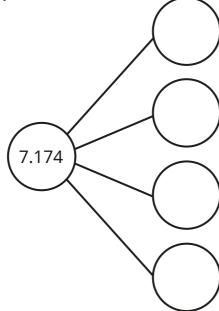

Write the value of the 3 in each number.

**b)** 0.093 \_\_\_\_\_\_ **e)** 32.701 \_\_\_\_\_

**c)** 18.31 \_\_\_\_\_\_ **f)** 19.03 \_\_\_\_\_

4 Complete the part-whole models.