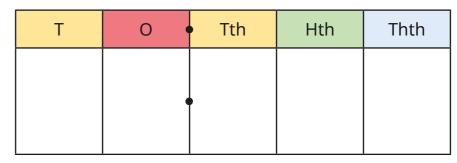

**b)** 16.052

| Т | 0 | Tth | Hth | Thth |
|---|---|-----|-----|------|
|   |   |     |     |      |
|   | • |     |     |      |
|   |   |     |     |      |

| here is |        | ten, |       | ones, | tenths, | hundredths |
|---------|--------|------|-------|-------|---------|------------|
| ınd     | tho    | usan | dths. |       |         |            |
| he num  | ıber i | S    |       |       |         |            |