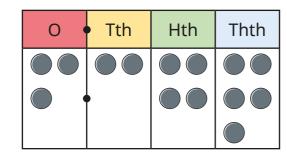

# b)

5 Complete the number sentences.

6 Complete the number sentences.

Mo and Annie have represented 0.121 on their place value charts.

## Mo's chart

| 0 ( | Tth | Hth | Thth |
|-----|-----|-----|------|
|     |     |     |      |
| •   |     |     |      |
|     |     |     |      |