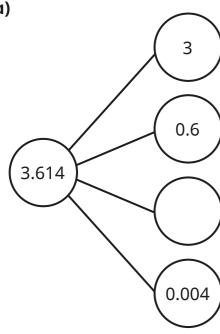

Write the value of the 3 in each number.

**b)** 0.093 \_\_\_\_\_\_ **e)** 32.701 \_\_\_\_\_

**c)** 18.31 \_\_\_\_\_\_ **f)** 19.03 \_\_\_\_\_

4 Complete the part-whole models.