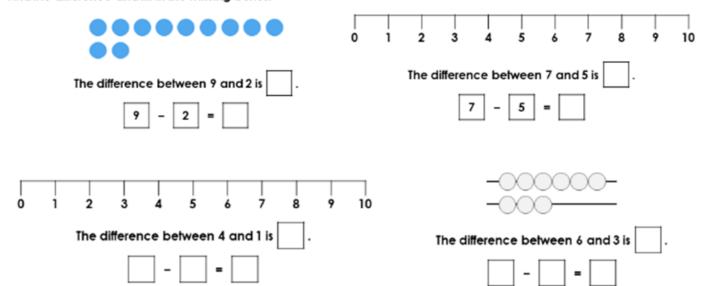

### Year 1 Maths Home Learning Challenge

#### Friday 23rd February 2024

This week we have been solving subtraction problems using our number bond knowledge, using ten frames and using a number line. We have also explored strategies to 'find the difference' between two numbers.



## Activity 1:

# Solve these subtractions using your number bond knowledge...

| 8—3 = | 18—3 =  |
|-------|---------|
| 7—1 = | 17—1 =  |
| 3-2 = | 13—2 =  |
| 5—2 = | 15—2 =  |
| 6—3 = | 16 -3 = |

### Activity 2:

Find the difference and fill in the missing boxes.



## Activity 3:

# Can you help the clown find his way through the maze and back to the circus tent?

Beginning at the arrow, work out the answers to the subtractions and colour the path of correct answers to lead the clown back home!