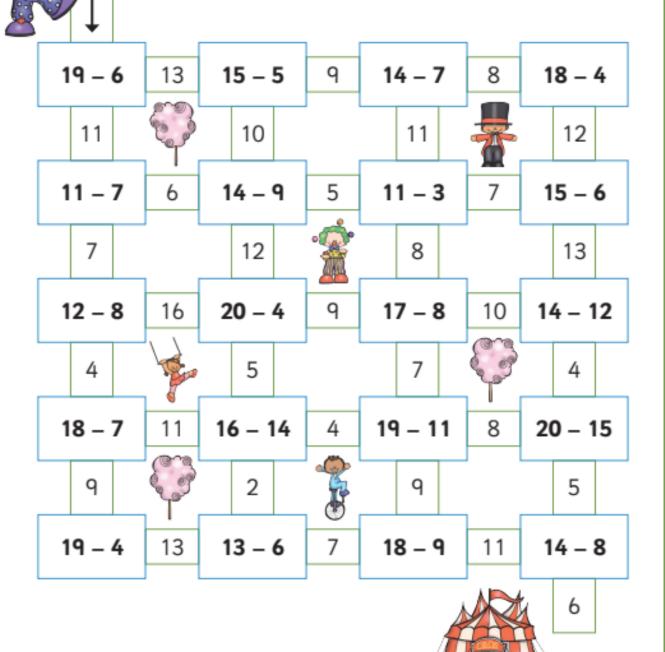

## Activity 3:

# Can you help the clown find his way through the maze and back to the circus tent?

Beginning at the arrow, work out the answers to the subtractions and colour the path of correct answers to lead the clown back home!