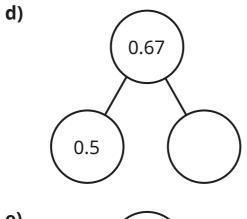

Complete the part-whole models.

Whitney, Tommy, Jo and Dexter each have the same 5 three digit cards and a place value chart.

When they put the cards in the chart with one in each space, they each make a different number.