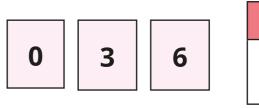

Complete the part-whole models.

Whitney, Tommy, Jo and Dexter each have the same 5 three digit cards and a place value chart.

When they put the cards in the chart with one in each space, they each make a different number.

Use the clues to work out each person's number and write it on their place value chart.

- Dexter makes the greatest number possible.
- Tommy makes the number closest to four.
- Jo and Whitney make the two numbers that are closest together.
- Jo's number is greater than Whitney's number.