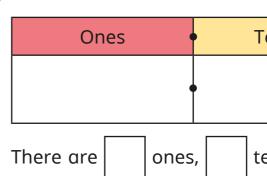

## Hundredths on a place value chart

2

Use place value counters to make each number.

Draw your answers on the place value charts.

**a)** 0.06

**b)** 0.24

**c)** 1.72

What number is represented in each place value chart? Complete the sentences.

| Fenths    | Hundredths  |  |  |
|-----------|-------------|--|--|
|           |             |  |  |
|           |             |  |  |
| enths and | hundredths. |  |  |

| Fenths    | Hundredths  |
|-----------|-------------|
|           |             |
|           |             |
| enths and | hundredths. |