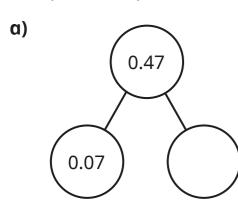

Complete the part-whole models.

Whitney, Tommy, Jo and Dexter each have the same 5 three digit cards and a place value chart.

When they put the cards in the chart with one in each space, they each make a different number.