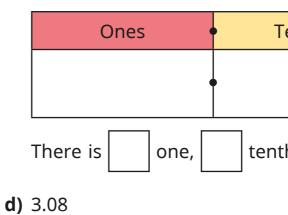

## Hundredths on a place value chart

2

Use place value counters to make each number.

Draw your answers on the place value charts.

**a)** 0.06

**b)** 0.24

**c)** 1.72

What number is represented in each place value chart? Complete the sentences.

| enths   | Hundredths  |
|---------|-------------|
|         |             |
| ths and | hundredths. |

| Tenths    |  | Hundredths  |  |  |
|-----------|--|-------------|--|--|
|           |  |             |  |  |
|           |  |             |  |  |
| enths and |  | hundredths. |  |  |