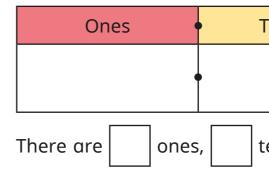

## Hundredths on a place value chart

2

Use place value counters to make each number.

Draw your answers on the place value charts.

**a)** 0.06

**b)** 0.24

**c)** 1.72

What number is represented in each place value chart? Complete the sentences.

| Fenths    | Hundredths  |  |  |
|-----------|-------------|--|--|
|           |             |  |  |
|           |             |  |  |
| enths and | hundredths. |  |  |

| Fenths    | Hundredths  |
|-----------|-------------|
|           |             |
|           |             |
| enths and | hundredths. |