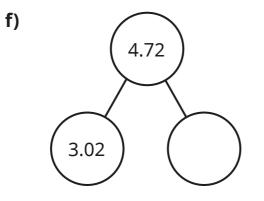

Complete the part-whole models.

Whitney, Tommy, Jo and Dexter each have the same 5 three digit cards and a place value chart.

When they put the cards in the chart with one in each space, they each make a different number.