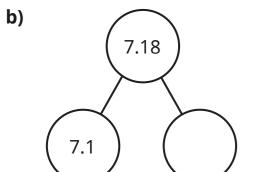

Complete the part-whole models.

Whitney, Tommy, Jo and Dexter each have the same 5 three digit cards and a place value chart.

When they put the cards in the chart with one in each space, they each make a different number.