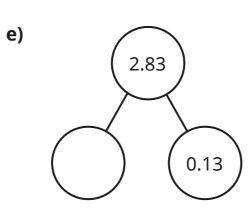

Complete the part-whole models.

Whitney, Tommy, Jo and Dexter each have the same 5 three digit cards and a place value chart.

When they put the cards in the chart with one in each space, they each make a different number.