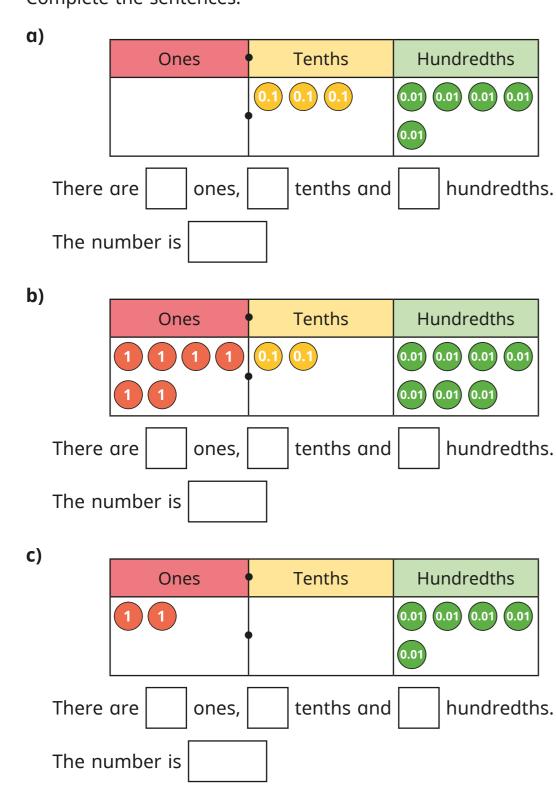

## Hundredths on a place value chart

2

Use place value counters to make each number.

Draw your answers on the place value charts.

**a)** 0.06

**b)** 0.24

**c)** 1.72

What number is represented in each place value chart? Complete the sentences.