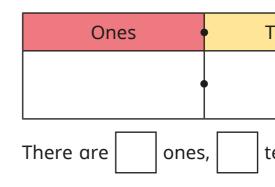

## Hundredths on a place value chart

2

Use place value counters to make each number.

Draw your answers on the place value charts.

**a)** 0.06

**b)** 0.24

**c)** 1.72

What number is represented in each place value chart? Complete the sentences.

| enths   | Hundredths  |
|---------|-------------|
|         |             |
| ths and | hundredths. |

| Tenths    |  | Hundredths  |  |  |
|-----------|--|-------------|--|--|
|           |  |             |  |  |
|           |  |             |  |  |
| enths and |  | hundredths. |  |  |