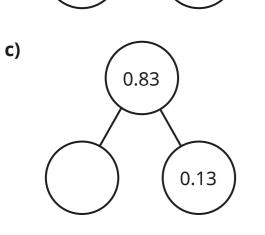

Complete the part-whole models.

Whitney, Tommy, Jo and Dexter each have the same 5 three digit cards and a place value chart.

When they put the cards in the chart with one in each space, they each make a different number.