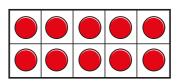

## Tenths as fractions

1 Tick the pictures that show tenths.

2 What fraction of each bar model is shaded?

A full ten frame represents 1 whole.

What fractions are shown?

b)

C)

4) What fractions are shown?