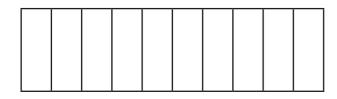

## Tenths as fractions

1 Tick the pictures that show tenths.

2 What fraction of each bar model is shaded?

A full ten frame represents 1 whole.

What fractions are shown?

b)

C)

4) What fractions are shown?

a)

b)

c)

d)

Complete the number tracks.

- b)  $\frac{10}{10} \frac{9}{10} \frac{8}{10}$
- c)  $0 \frac{2}{10}$
- 6 Max and Sam are counting in tenths.

Who do you agree with?

Explain your answer.