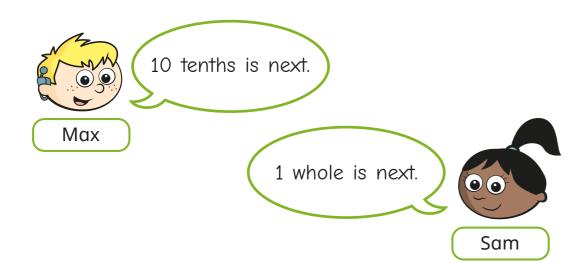

a)

b)

c)

d)

Complete the number tracks.

- b)  $\frac{10}{10} \frac{9}{10} \frac{8}{10}$
- c)  $0 \frac{2}{10}$
- 6 Max and Sam are counting in tenths.

Who do you agree with?

Explain your answer.