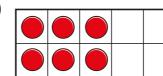

## Tenths as fractions

1 Tick the pictures that show tenths.

2 What fraction of each bar model is shaded?

A full ten frame represents 1 whole.

What fractions are shown?

b)

C)

4) What fractions are shown?

a)

b)

c)

d)

Complete the number tracks.

- b)  $\frac{10}{10} \frac{9}{10} \frac{8}{10}$
- c)  $0 \frac{2}{10}$
- 6 Max and Sam are counting in tenths.

Who do you agree with?

Explain your answer.