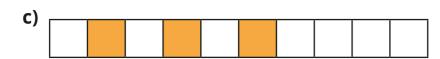

## Tenths as fractions

1 Tick the pictures that show tenths.

2 What fraction of each bar model is shaded?

A full ten frame represents 1 whole.

What fractions are shown?

b)

C)

4) What fractions are shown?