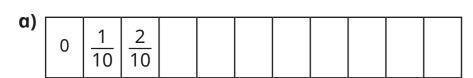

a)

b)

c)

d)

Complete the number tracks.

- b)  $\frac{10}{10} \frac{9}{10} \frac{8}{10}$
- c)  $0 \frac{2}{10}$
- 6 Max and Sam are counting in tenths.

Who do you agree with?

Explain your answer.