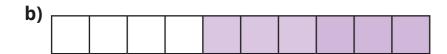

## Tenths as fractions

1 Tick the pictures that show tenths.

2 What fraction of each bar model is shaded?

A full ten frame represents 1 whole.

What fractions are shown?

b)

C)

4) What fractions are shown?