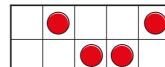

## Tenths as fractions

1 Tick the pictures that show tenths.

2 What fraction of each bar model is shaded?

A full ten frame represents 1 whole.

What fractions are shown?

b)

C)

4) What fractions are shown?

a)

b)

c)

d)

Complete the number tracks.

- b)  $\frac{10}{10} \frac{9}{10} \frac{8}{10}$
- c)  $0 \frac{2}{10}$
- 6 Max and Sam are counting in tenths.

Who do you agree with?

Explain your answer.