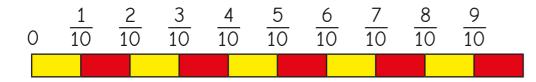

a)

b)

c)

d)

Complete the number tracks.

- b)  $\frac{10}{10} \frac{9}{10} \frac{8}{10}$
- c)  $0 \frac{2}{10}$
- 6 Max and Sam are counting in tenths.

Who do you agree with?

Explain your answer.