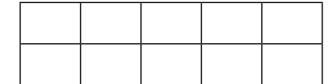

## Tenths as fractions

1 Tick the pictures that show tenths.

2 What fraction of each bar model is shaded?

A full ten frame represents 1 whole.

What fractions are shown?

b)

C)

4) What fractions are shown?

a)

b)

c)

d)

Complete the number tracks.

- b)  $\frac{10}{10} \frac{9}{10} \frac{8}{10}$
- c)  $0 \frac{2}{10}$
- 6 Max and Sam are counting in tenths.

Who do you agree with?

Explain your answer.