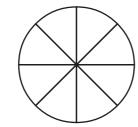

## Tenths as fractions

1 Tick the pictures that show tenths.

2 What fraction of each bar model is shaded?

A full ten frame represents 1 whole.

What fractions are shown?

b)

C)

4) What fractions are shown?

a)

b)

c)

d)

Complete the number tracks.

- b)  $\frac{10}{10} \frac{9}{10} \frac{8}{10}$
- c)  $0 \frac{2}{10}$
- 6 Max and Sam are counting in tenths.

Who do you agree with?

Explain your answer.