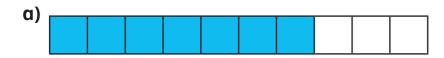

## Tenths as fractions

1 Tick the pictures that show tenths.

2 What fraction of each bar model is shaded?

A full ten frame represents 1 whole.

What fractions are shown?

b)

C)

4) What fractions are shown?