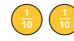

## Tenths as fractions

1 Tick the pictures that show tenths.

2 What fraction of each bar model is shaded?

A full ten frame represents 1 whole.

What fractions are shown?

b)

C)

4) What fractions are shown?

a)

b)

c)

d)

Complete the number tracks.

- b)  $\frac{10}{10} \frac{9}{10} \frac{8}{10}$
- c)  $0 \frac{2}{10}$
- 6 Max and Sam are counting in tenths.

Who do you agree with?

Explain your answer.