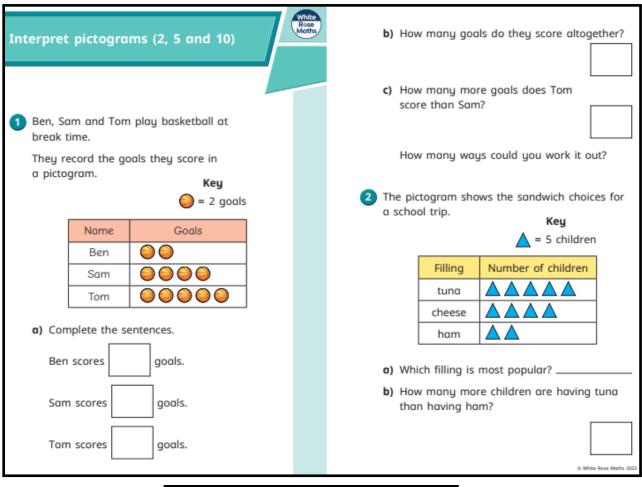

## 05.05.23 Year 2 Maths — This week we have been looking at lots graphs. Can you answer the questions? Remember to look at the key!

| 3 | Some children are asked to vote for their favourite sport. Key = 10 children |  |            |                    |  |
|---|------------------------------------------------------------------------------|--|------------|--------------------|--|
|   |                                                                              |  | Sport      | Number of children |  |
|   |                                                                              |  | football   | 00000              |  |
|   |                                                                              |  | tennis     |                    |  |
|   |                                                                              |  | golf       | •                  |  |
|   |                                                                              |  | rugby      | 00(                |  |
|   |                                                                              |  | basketball |                    |  |
|   | a) How many children like golf best?                                         |  |            |                    |  |
|   | b) How many children in total like rugby or basketball best?                 |  |            |                    |  |
|   | c) How many fewer children like tennis than like football?                   |  |            |                    |  |
|   | d) How many more children like rugby than like golf?                         |  |            |                    |  |
|   | e) How many children are there altogether?                                   |  |            |                    |  |
|   | How did you work out the answers to parts d) and e)?                         |  |            |                    |  |