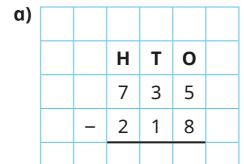

How do you know?

- **b)** Complete the column subtractions.
- 3 Work out the subtractions.

4 Tom works out 453 – 218

What mistake has Tom made?

What is the difference in length between the two ribbons?

Two classes are raising money for charity.