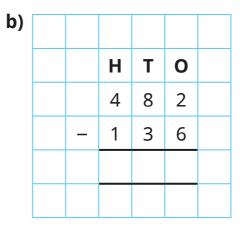

How do you know?

- **b)** Complete the column subtractions.
- 3 Work out the subtractions.

4 Tom works out 453 – 218

What mistake has Tom made?

What is the difference in length between the two ribbons?

Two classes are raising money for charity.