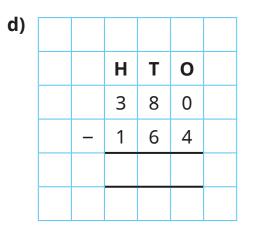

How do you know?

- **b)** Complete the column subtractions.
- 3 Work out the subtractions.

4 Tom works out 453 – 218

What mistake has Tom made?

What is the difference in length between the two ribbons?

Two classes are raising money for charity.