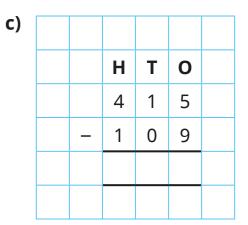

How do you know?

- **b)** Complete the column subtractions.
- 3 Work out the subtractions.

4 Tom works out 453 – 218

What mistake has Tom made?

What is the difference in length between the two ribbons?

Two classes are raising money for charity.